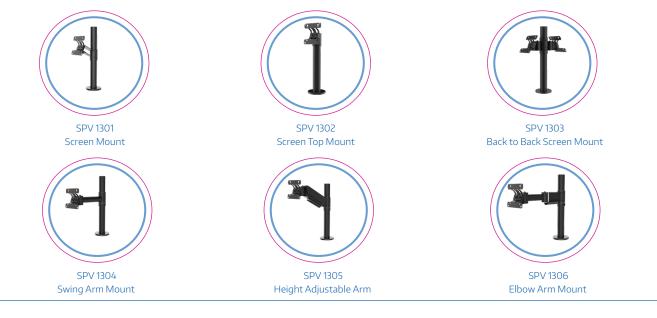

## **Technical Specifications**

| Product                                       | SPV1301, SPV1302, SPV1303, SPV1304, SPV1305, SPV1306                                                                                                             |
|-----------------------------------------------|------------------------------------------------------------------------------------------------------------------------------------------------------------------|
| Compatible<br>SpacePole mounting<br>solutions | SpacePole Essentials                                                                                                                                             |
| Screen weight                                 | Up to 12 Kg                                                                                                                                                      |
| Tilt                                          | Between +10° to -70°, depending on solution, without any adjustment                                                                                              |
| Weight                                        | 0.46 kg                                                                                                                                                          |
| Material                                      | Metal and Delrin                                                                                                                                                 |
| Colours                                       | Available in 8 standard colours: Light Grey (01), Black (02), Silver (03), Pearl (4), Iron grey (05),<br>White<br>(32), Metallic asphalt (67) and Starlight (69) |
| Installation                                  | Simply slide SpacePole Arc on to the pole and then mount the screen- Fixing kit provided                                                                         |
| Hole pattern                                  | Keyholes at the top, Angled adjustment holes at the bottom - VESA 100 and VESA 75 compatible                                                                     |
| Test                                          | Product lifetime testing through 20,000 full tilting cycles                                                                                                      |
| Warranty                                      | 5 years metal parts and 2 years plastic parts                                                                                                                    |