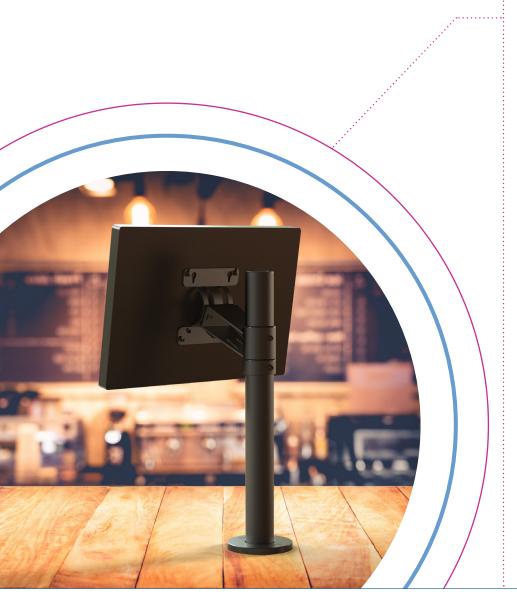

### Stylishly mount your touch POS display screens

The new SpacePole Arc is part of our signature Essentials range of point-of-sale solutions. Its new and minimalistic design not only enhances the appearance of today's slimline POS screens but also improves the ergonomics at the workstation. The SpacePole Arc can be mounted onto any existing SpacePole Essentials solution.

#### Compatibility

The SpacePole Arc mount is compatible with VESA 75 and VESA 100 mounting hole patterns

#### Features

- Design Compliance: With a trend towards lighter and slimmer POS display screens, SpacePole Arc places a greater emphasis on the design and aesthetics of your complete POS solution
- Maximum adjustability: A smooth tilt screen operation for screens weighing up to 12kg without any adjustment. Keyholes for quick mounting and servicing, and lower screw holes to level screens on slight angled surfaces
- Upgradeability: Replace your current VESA mount without changing your existing SpacePole installation
- Hygienic: Antimicrobial powder coating (IGP-DURA®care) is standard for all black (02) metal solutions